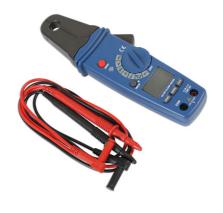

## Mini AC/DC Digital Clamp Meter CAT III 80A

Digital Clamp Meter suitable for use on all 12v system vehicles, as well as modern Hybrid & EV's.

## **Additional Information**

- Digital clamp tester for AC/DC current measurement CAT III 600V rated.
- Special low amps range model for diagnostic work on 4A/80A ranges with 1mA resolution. •
- Small clamp probe for ease of access 0.5" jaw aperture. •
- Specification: AC/DC current to 80A, AC/DC voltage 400mV-600V, resistance 400-40, frequency, duty cycle, capacitance, diode & continuity check.

LASER Kamasa Gunson Connect

· Supplied with test leads, carry case & battery. CE, UKCA & RoHS compliant.

http://lasertools.co.uk/product/6551

LASER Kamasa Gunson Onnect