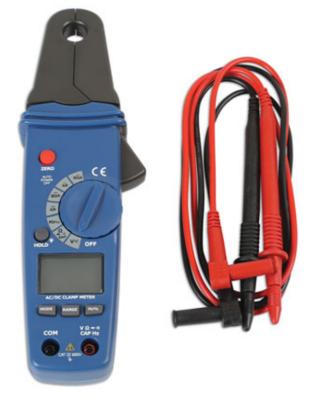

## Mini AC/DC Digital Clamp Meter CAT III 80A

Digital Clamp Meter suitable for use on all 12v system vehicles, as well as modern Hybrid & EV's.

## **Additional Information**

- Digital clamp tester for AC/DC current measurement CAT III 600V rated.
- Special low amps range model for diagnostic work on 4A/80A ranges with 1mA resolution. •
- Small clamp probe for ease of access 0.5" jaw aperture. •
- Specification: AC/DC current to 80A, AC/DC voltage 400mV-600V, resistance 400-40, frequency, duty cycle, capacitance, diode & continuity check.

LASER Kamasa Gunson Connect

· Supplied with test leads, carry case & battery. CE, UKCA & RoHS compliant.

http://lasertools.co.uk/product/6551

LASER Kamasa Gunson Onnect