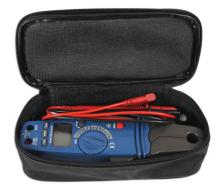

LASER Kamasa Gunson Connect

· Supplied with test leads, carry case & battery. CE, UKCA & RoHS compliant.

http://lasertools.co.uk/product/6551

LASER Kamasa Gunson Onnect