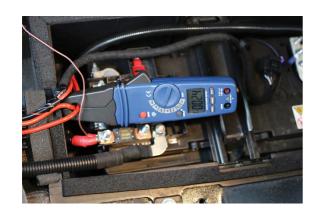

## Mini AC/DC Digital Clamp Meter CAT III 80A

Digital Clamp Meter suitable for use on all 12v system vehicles, as well as modern Hybrid & EV's.