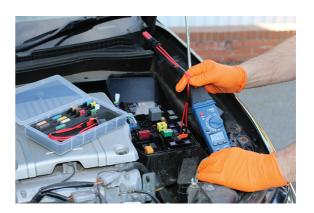

## Mini AC/DC Digital Clamp Meter CAT III 80A

Digital Clamp Meter suitable for use on all 12v system vehicles, as well as modern Hybrid & EV's.

## **Additional Information**

- Digital clamp tester for AC/DC current measurement CAT III 600V rated.
- Special low amps range model for diagnostic work on 4A/80A ranges with 1mA resolution. •
- Small clamp probe for ease of access 0.5" jaw aperture. •
- Specification: AC/DC current to 80A, AC/DC voltage 400mV-600V, resistance 400-40, frequency, duty cycle, capacitance, diode & continuity check.