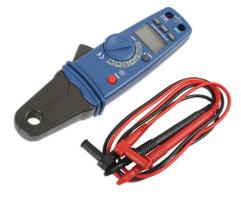

## Mini AC/DC Digital Clamp Meter CAT III 80A

Digital Clamp Meter suitable for use on all 12v system vehicles, as well as modern Hybrid & EV's.

## **Additional Information**

- Digital clamp tester for AC/DC current measurement CAT III 600V rated.
- Special low amps range model for diagnostic work on 4A/80A ranges with 1mA resolution. •
- Small clamp probe for ease of access 0.5" jaw aperture. •
- Specification: AC/DC current to 80A, AC/DC voltage 400mV-600V, resistance 400-40, frequency, duty cycle, capacitance, diode & continuity check.

LASER Kamasa Gunson Connect

· Supplied with test leads, carry case & battery. CE, UKCA & RoHS compliant.

http://lasertools.co.uk/product/6551

LASER Kamasa Gunson Onnect